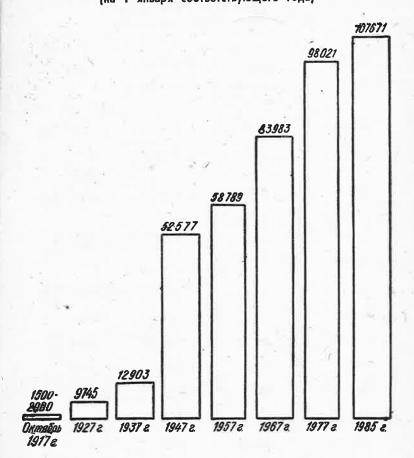

### ЧИСЛЕННЫЙ СОСТАВ КИРОВСКОЙ ОБЛАСТНОЙ ОРГАНИЗАЦИИ КПСС (на 1 января соответствующего года)

В 1946—1947 годах, в связи с массовой демобилизацией воинов, областная организация выросла на 27 775 коммунистов.

Пятидесятые восьмидесятые годы характеризовались дальнейшим повышением руководящей роли партии, ростом ее авторитета. Численный состав Кировской областной партийной организации за период с 1 января 1950 года увеличился в два раза.

На 1 января 1986 года в Кировской областной партийной организации состоял 108 341 коммунист.

2 Заказ 4420,

<sup>&</sup>lt;sup>1</sup> Кировская парторганизация в годы Великой Отечественной войны. Сб. документов. Киров, Кировское кн. изд-во, 1961, с. 133.

#### Численный состав областной партийной организации (на 1 января соответствующего года) 1935—1985 гг.

| 1                 |                      | ]             | Из них                       |
|-------------------|----------------------|---------------|------------------------------|
| Год               | Всего<br>коммунистов | членов партии | кандидатов<br>в члены партии |
| 19351             | 19649                | 12725         | 6924                         |
|                   | 11885                | 7958          | 3927 (без Удм. АССР          |
| 1936 <sup>2</sup> | 19282                | 12864         | 6418                         |
|                   | 11959                | 8324          | 3635 (без Удм. АССР)         |
| 1937 <sup>3</sup> | 12903                | 9160          | 3743                         |
| 19384             | 10890                | 7843          | 3047                         |
| 19395             | 12459                | 8388          | 4071                         |
| 19406             | 19022                | 10409         | 8613                         |

| *                  | 1           | 1             | Продолжени                   |
|--------------------|-------------|---------------|------------------------------|
| Год                | Bcero       |               | Из них                       |
| 104                | коммунистов | членов партии | кандидатов<br>в члены партии |
| 19417              | 22087       | 13508         | 8579                         |
| 1942 <sup>8</sup>  | 20231       | 15502         | 4729                         |
| 1943 <sup>9</sup>  | 20371       | 15207         | 5164                         |
| 194410             | 23323       | 16012         | 7311                         |
| 194511             | 24802       | 16582         | 8220                         |
| 194612             | 38134       | 27268         | 10866 \                      |
| 194713             | 52577       | 40539         | 12038                        |
| 194814             | 56995       | 45329         | 11666                        |
| 194915             | 55237       | 44899         | 10338                        |
| 195016             | 53505       | 44667         | 8838                         |
| 195117             | 54294       | 45763         | 8531                         |
| 195218             | 54560       | 46692         | 7868                         |
| 1953 <sup>19</sup> | 54545       | 47621         | 6924                         |
| 195420             | 53686       | 49919         | 3767                         |
| 195521             | 54205       | 51415         | 2790                         |
| 95622              | 55734       | 52379         | 3355                         |
| 95723              | 58789       | 54628         | 4161                         |
| 958 <sup>24</sup>  | 60266       | 56171         | 4095                         |
| 959 <sup>25</sup>  | 62951       | 58013         | 4938                         |
| 960 <sup>26</sup>  | 65897       | 60276         | 5621                         |
| 96127              | 67837       | 62635         | 5202                         |
| 962 <sup>28</sup>  | 69904       | 64932         | 4972                         |
| 96329              | 71289       | 66951         | 4348                         |
| 96430              | 74544       | 69195         | 5349                         |
| 96531              | 78236       | 72340         | 5896                         |
| 96632              | 82048       | 76678         | 5370                         |
| 96733              | 83983       | 80029         | 3954                         |
| 68 <sup>34</sup>   | 86784       | 82365         | 4419                         |
| 69 <sup>35</sup>   | 89544       | 84774         | 4770                         |
| 70 <sup>36</sup>   | 91323       | 87138         | 4185                         |
| 71 <sup>37</sup>   | 92732       | 88760         | 3972                         |
| 7238               | 93409       | 89918         | 3972 3491                    |
| 7,3 <sup>39</sup>  | 93671       | 90526         | 3145                         |
|                    | 00071       | 50020         | 0140                         |

| 4                  | 1 4  |                   | 1      |        | Изи  | их                      |   |
|--------------------|------|-------------------|--------|--------|------|-------------------------|---|
| Год                |      | Всего<br>мунистов | членов | партии |      | кандидат<br>в члепы па; |   |
| 197440             |      | 94155             | 9      | 0763   |      | 3392                    |   |
| 197541             |      | 94693             | 9      | 1135   | ar i | 3558                    | × |
| 197642             | - 54 | 96464             | 9      | 2651   |      | 3813                    |   |
| 1977 <sup>43</sup> |      | 98021             | 9      | 4349   |      | 3672                    |   |
| 197844             |      | 99492             | 9      | 5810   | 42   | 3682                    |   |
| 197945             |      | 100677            | 9      | 7245   |      | 3432                    |   |
| 198046             |      | 101875            | 9      | 8437   |      | 3438                    |   |
| 198147             |      | 103079            | 9      | 9457   |      | 3622                    |   |
| 198248             |      | 104231            | 10     | 0510   |      | 3721                    |   |
| 1983 <sup>49</sup> |      | 105399            | 10     | 01551  |      | 3848                    |   |
| 198450             |      | 106554            | - 10   | 02502  |      | 4052                    |   |
| 198551             |      | 107671            | 10     | 03661  |      | 4010                    |   |
| 198652             |      | 108341            | 1      | 04295  |      | 4046                    |   |